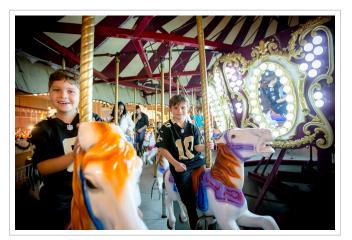

#### **Carnival Rides**

With seven rides to choose from, there's an attraction for everyone in the family. The Kringle Carousel is perfect for all ages, while Comet's Tail is best for thrill seekers looking to defy gravity while spinning through the air.