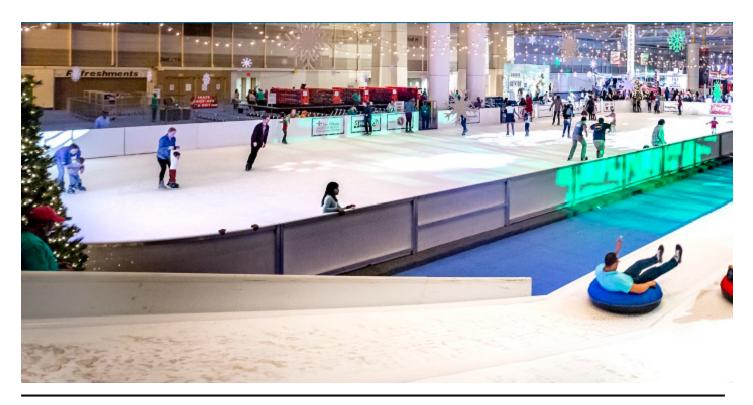

#### **Ice Rink**

Thought ice skating just existed at the North Pole? Think again! At NOLA ChristmasFest, the whole family can take a spin on New Orleans' only REAL ice rink. The pay-price admission includes skate rental.

#### **Ice Slides**

Made with real ice, when you glide down these two icy slides in inner tubes, you'll feel like you're skiing the slopes of Colorado!